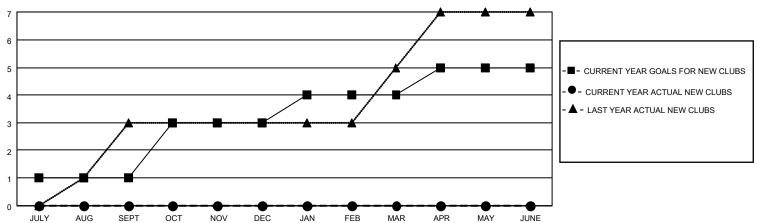

## MONTHLY MEMBERSHIP PROGRESS REPORT

LOCATION INDIA District 324 E Results as of: 7/31/2023

| Clubs                 |               |           |               | Members               |                        |                         |                                                    |
|-----------------------|---------------|-----------|---------------|-----------------------|------------------------|-------------------------|----------------------------------------------------|
| RESULTS FOR 2023-2024 |               |           |               | RESULTS FOR 2023-2024 |                        |                         |                                                    |
| QUARTER               | NEW CLUB GOAL | NEW CLUBS | DROPPED CLUBS | QUARTER MEME          | BER GROWTH NET<br>GOAL | MEMBER GROWTH<br>ACTUAL | DROPPED<br>MEMBERS ACTUAL<br>(including transfers) |
| JULY/AUG/SEPT         | 1             | 0         | 0             | JULY/AUG/SEPT         | 50                     | 118                     | 117                                                |
| OCT/NOV/DEC           | 2             | 0         | 0             | OCT/NOV/DEC           | 100                    | 0                       | 0                                                  |
| JAN/FEB/MAR           | 1             | 0         | 0             | JAN/FEB/MAR           | 100                    | 0                       | 0                                                  |
| APR/MAY/JUNE          | 1             | 0         | 0             | APR/MAY/JUNE          | 50                     | 0                       | 0                                                  |