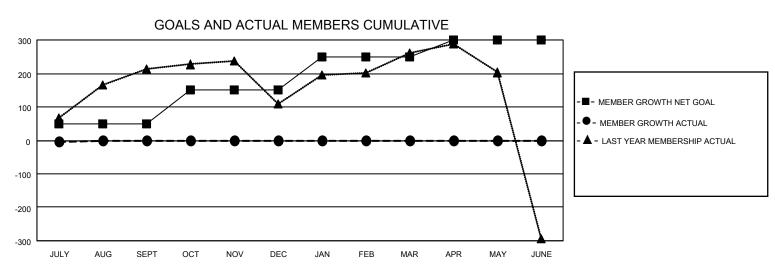

## MONTHLY MEMBERSHIP PROGRESS REPORT

LOCATION INDIA District 324 E Results as of: 7/31/2023

| Clubs                 |               |           |               | Members               |                        |                         |                                                    |
|-----------------------|---------------|-----------|---------------|-----------------------|------------------------|-------------------------|----------------------------------------------------|
| RESULTS FOR 2023-2024 |               |           |               | RESULTS FOR 2023-2024 |                        |                         |                                                    |
| QUARTER               | NEW CLUB GOAL | NEW CLUBS | DROPPED CLUBS | QUARTER MEME          | BER GROWTH NET<br>GOAL | MEMBER GROWTH<br>ACTUAL | DROPPED<br>MEMBERS ACTUAL<br>(including transfers) |
| JULY/AUG/SEPT         | 1             | 0         | 0             | JULY/AUG/SEPT         | 50                     | 118                     | 117                                                |
| OCT/NOV/DEC           | 2             | 0         | 0             | OCT/NOV/DEC           | 100                    | 0                       | 0                                                  |
| JAN/FEB/MAR           | 1             | 0         | 0             | JAN/FEB/MAR           | 100                    | 0                       | 0                                                  |
| APR/MAY/JUNE          | 1             | 0         | 0             | APR/MAY/JUNE          | 50                     | 0                       | 0                                                  |